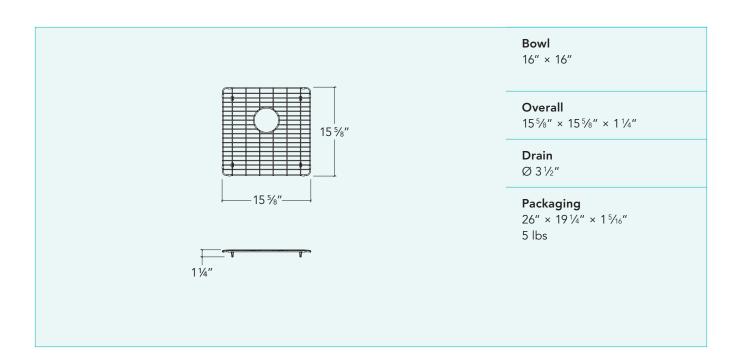

## Grid

For stainless steel kitchen sink

## Features and benefits

- 304 electro polished stainless steel
- Silicone legs and bumpers prevent the grid from sliding around and scratching the sink
- Prevents dishes and silverware from striking the bottom of the sink
- Lets water drain away from items placed in the sink
- Provides a flat, stable surface to place things on